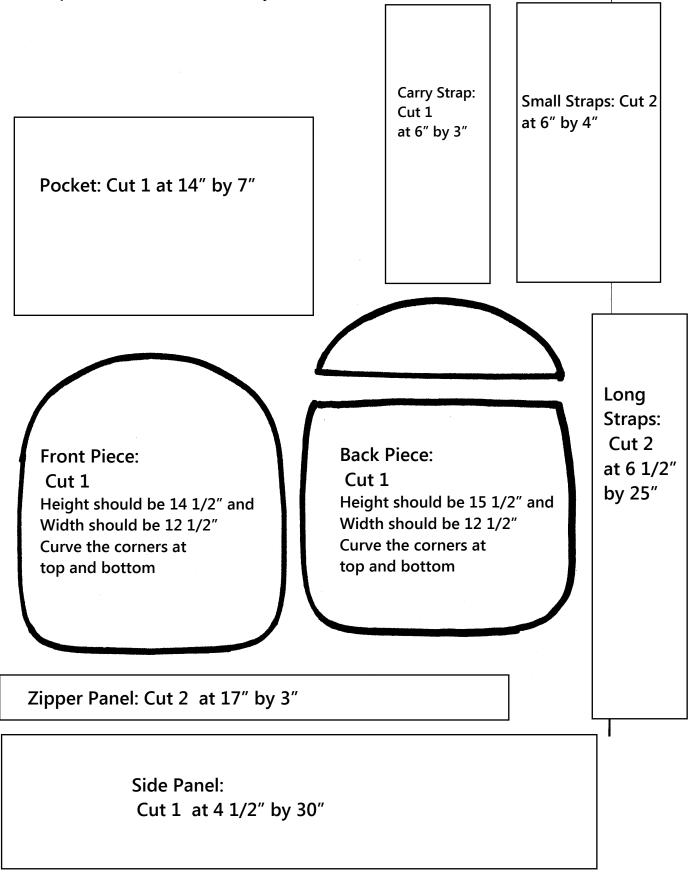

## **Backpack Pieces: Main Fabric**

(These images are not to scale but are intended to give you a sense of what you are cutting. Use the provided dimensions to cut yours.)

Backpack Pieces: Coordinating Fabric For the inside of the backpack (These images are not to scale but are intended to give you a sense of what you are cutting. Use the provided dimensions to cut yours.)

Side Panel: Cut 1 4.5" x 30"

Zipper Panel: Cut 2 2.5" x 17"

> Inner Front and Back: Cut 2 14 1/2" by 12 1/2"

Interfacing Pieces: Optional but recommended if you are using a light weight fabric. These will give it more sturdiness. If possible use fusible interfacing and adhere these to the coordinating pieces in the main fabric. Otherwise baste them in place.