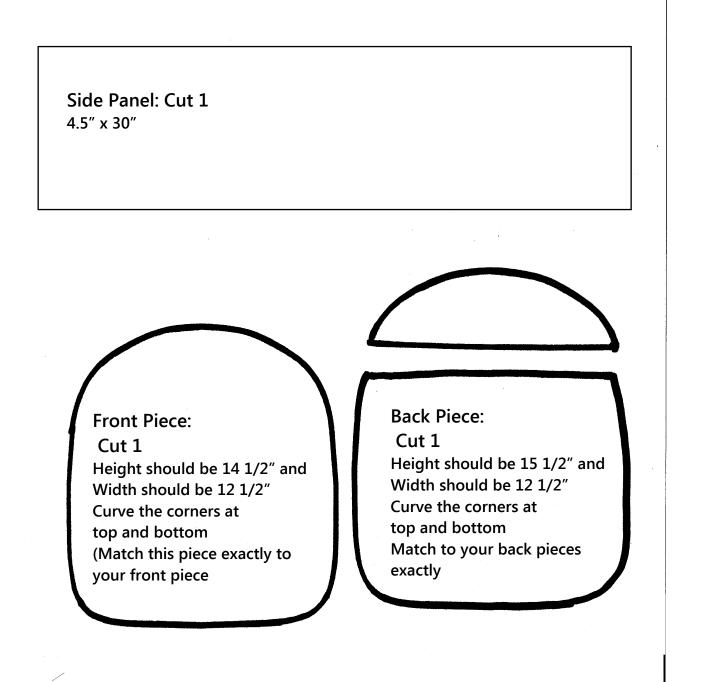

## **Backpack Pieces: Main Fabric**

(These images are not to scale but are intended to give you a sense of what you are cutting. Use the provided dimensions to cut yours.)

Backpack Pieces: Coordinating Fabric For the inside of the backpack (These images are not to scale but are intended to give you a sense of what you are cutting. Use the provided dimensions to cut yours.)

Side Panel: Cut 1 4.5" x 30"

Zipper Panel: Cut 2 2.5" x 17"

> Inner Front and Back: Cut 2 14 1/2" by 12 1/2"

Interfacing Pieces: Optional but recommended if you are using a light weight fabric. These will give it more sturdiness. If possible use fusible interfacing and adhere these to the coordinating pieces in the main fabric. Otherwise baste them in place.

(These images are not to scale but are intended to give you a sense of what you are cutting. Use the provided dimensions to cut yours.)