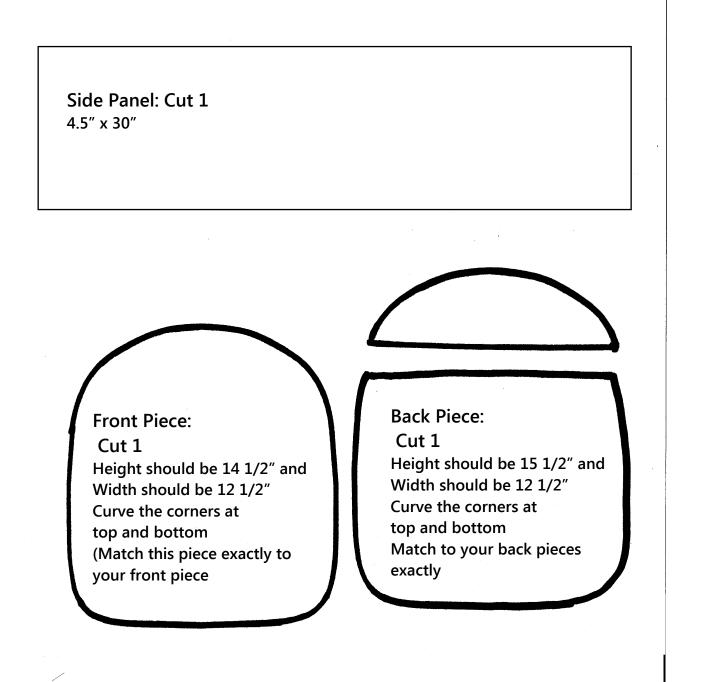

## **Backpack Pieces: Main Fabric**

(These images are not to scale but are intended to give you a sense of what you are cutting. Use the provided dimensions to cut yours.)

Backpack Pieces: Coordinating Fabric For the inside of the backpack (These images are not to scale but are intended to give you a sense of what you are cutting. Use the provided dimensions to cut yours.)

Side Panel: Cut 1 4.5" x 30"

Zipper Panel: Cut 2 4.5" x 30"

> Inner Front and Back: Cut 2 14 1/2" by 12 1/2"

Interfacing Pieces: Optional but recommended if you are using a light weight fabric. These will give it more sturdiness. If possible use fusible interfacing and adhere these to the coordinating pieces in the main fabric. Otherwise baste them in place.

(These images are not to scale but are intended to give you a sense of what you are cutting. Use the provided dimensions to cut yours.)