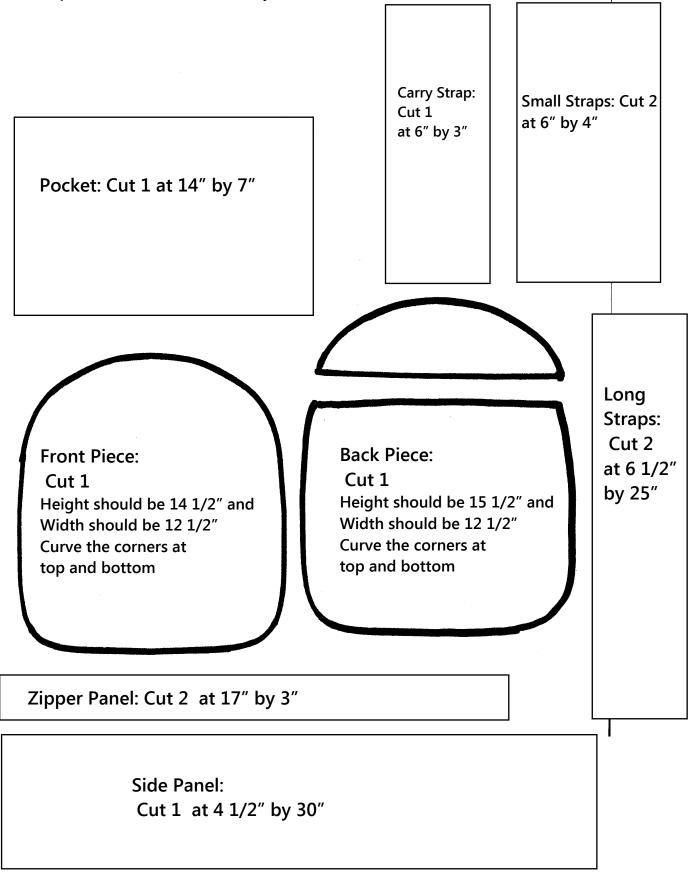

## **Backpack Pieces: Main Fabric**

(These images are not to scale but are intended to give you a sense of what you are cutting. Use the provided dimensions to cut yours.)

Backpack Pieces: Coordinating Fabric For the inside of the backpack (These images are not to scale but are intended to give you a sense of what you are cutting. Use the provided dimensions to cut yours.)

Side Panel: Cut 1 4.5" x 30"

Zipper Panel: Cut 2 4.5" x 30"

> Inner Front and Back: Cut 2 14 1/2" by 12 1/2"

Interfacing Pieces: Optional but recommended if you are using a light weight fabric. These will give it more sturdiness. If possible use fusible interfacing and adhere these to the coordinating pieces in the main fabric. Otherwise baste them in place.